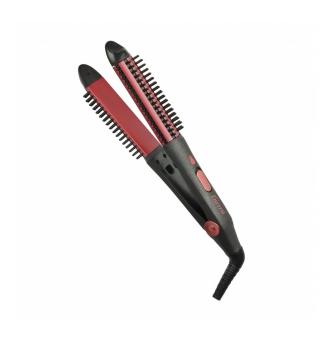

## PC35 HAIR STRAIGHTENER

## DESCRIPTION

A perfect combination of hair straightener and curling brush, our PC35 has been designed to fully satisfy your desire: thanks to the multifunctionality of its performance, with a single tool you can shape your hair at will, to create perfect hairstyles. This 3 in 1 straightener is able not only to smooth, but also to create voluminous natural curls and comb the hair quickly, with surprising results. Equipped with heating tube with combs and large ceramic plates that reach a maximum temperature of 200°C, our rapid heating PC35 hair straightener is ready in just 3 minutes and, to always ensure excellent handling and total comfort even after long periods of use, is equipped with 360-degree swivel cable.

## TECHNICAL FEATURES

| <b>⊘</b> Power: 55W                          |                                             |
|----------------------------------------------|---------------------------------------------|
| ✓ Heated tube with comb (max 200°C)          | <b>⋘</b> ON/OFF switch and Working light    |
| <b>♂</b> Fast heating                        | <b>⋘</b> 360° swivel cord with hanging hook |
| <b>⊘</b> Power supply: AC 110-240V ~ 50/60Hz |                                             |