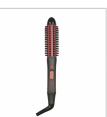

## DESCRIPTION

A perfect combination of hair straightener and curling brush, our PC35 has been designed to fully satisfy your desire: thanks to the multifunctionality of its performance, with a single tool you can shape your hair at will, to create perfect hairstyles. This 3 in 1 straightener is able not only to smooth, but also to create voluminous natural curls and comb the hair quickly, with surprising results. Equipped with heating tube with combs and large ceramic plates that reach a maximum temperature of 200°C, our rapid heating PC35 hair straightener is ready in just 3 minutes and, to always ensure excellent handling and total comfort even after long periods of use, is equipped with 360-degree swivel cable.